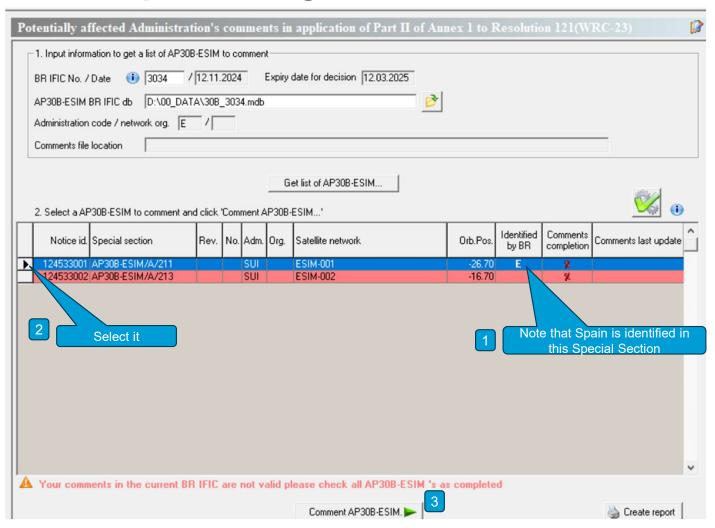

# Summary Commenting procedures on Special Sections (AP30/30A and AP30B)

| Special Section                     | Region | Identification<br>(provisions)                 | Comments submitted under                          | Commenting approach             | How to comment | Summary of<br>comments<br>(Special Section) | BR Assistance<br>procedure    |          |          |   |               |
|-------------------------------------|--------|------------------------------------------------|---------------------------------------------------|---------------------------------|----------------|---------------------------------------------|-------------------------------|----------|----------|---|---------------|
| AP30/E (Part A)<br>AP30A/E (Part A) | 1 & 3  | All<br>(including §4.1.1 a) and b))            | § 4.1.7, 4.1.9, 4.1.10<br>of AP30/30A             | SpaceCom<br><b>not</b> req.     | Corresp.       | -                                           | § 4.1.10a - 4.1.10d           |          |          |   |               |
| AP30-30A/E<br>(Part A)              | 2      | All<br>(including §4.1.1 a) and b))            | § 4.2.10, 4.2.13, 4.2.14 of<br>AP30/30A           | SpaceCom req.                   | SpaceCom       | AP30-30A/E (Part D)                         | -                             |          |          |   |               |
|                                     |        | AP30#4.1.1D                                    | § 4.1.7, 4.1.9, 4.1.10<br>of AP30/30A             | SpaceCom<br><b>not</b> req.     | Corresp.       | -                                           | § 4.1.10a - 4.1.10d           |          |          |   |               |
| AP30-30A/F/C                        | 1 & 3  | 1 & 3                                          | 1 & 3                                             | 1 & 3                           | 1 & 3          | 9.7                                         | No.9.52                       | SpaceCom | Corresp. | - | Nos.9.60-9.62 |
|                                     |        | AP30#7.1, AP30A#7.1                            | NO.9.52                                           | <b>not</b> req.                 | Corresp.       |                                             | -                             |          |          |   |               |
|                                     |        | AP30#4.2.3D                                    | § 4.2.10, 4.2.13, 4.2.14 of<br>AP30/30A           | SpaceCom req.                   | SpaceCom       | AP30-30A/F/D                                | -                             |          |          |   |               |
| AP30-30A/F/C                        | 2      | 9.7                                            | No.9.52                                           | SpaceCom                        | 6              | -                                           | Nos.9.60-9.62                 |          |          |   |               |
|                                     |        | AP30#7.1, AP30A#7.1                            | NO.9.52                                           | <b>not</b> req.                 | Corresp.       |                                             | -                             |          |          |   |               |
| AP30B/A6A                           | All    | AP30B#6.5                                      | § 6.10 of AP30B                                   | SpaceCom<br><b>not</b> required | Correspondence | -                                           | § 6.13-6.15                   |          |          |   |               |
| AF3UD/AUA                           | All    | AP30B#6.6                                      | -                                                 | SpaceCom<br><b>not</b> required | Correspondence | -                                           | -                             |          |          |   |               |
| A D20D /ESIAA/A                     | ALL    | §5 of Section A of Part I of Annex 1 of RES121 | §9 of Section A of Part I of Annex 1<br>of RES121 | SpaceCom<br><b>not</b> required | Correspondence | -                                           | § 6.13-6.15 (with exceptions) |          |          |   |               |
| AP30B/ESIM/A                        | ALL    | §2 of Part II of Annex 1 of<br>RES121          | §3 of Part II of Annex 1 of RES121                | SpaceCom req.                   | SpaceCom       | AP30B/ESIM/D                                | -                             |          |          |   |               |