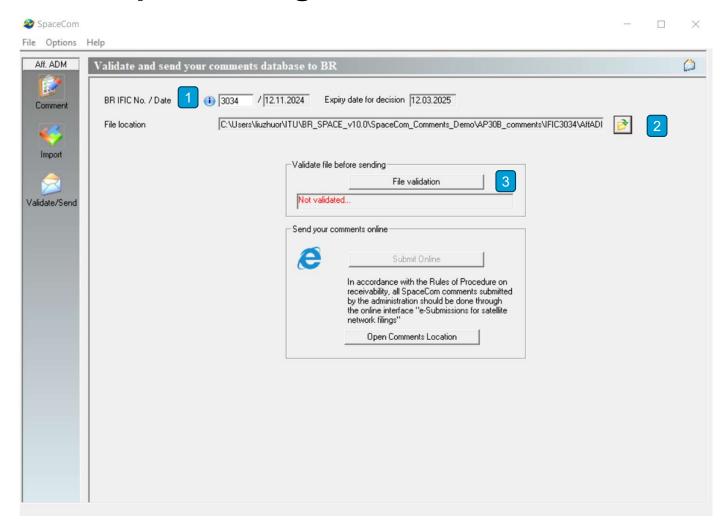

g of AP30/30A Special Sections, use the file SPS\_ALL\_IFIC3035.mdb. For checking AP30B Special Sections, use the file 30B\_3035.mdb

These files can be found in the "databases" folder under the ISO image of BR IFICs.

Do not change the filenames!







To make full use of the database, it is recommended to uncheck this option. Then you can check any BR IFIC with a publication date earlier than 3035.







# Annex 3 Step-by-step guidelines for AP30/30A SpaceCom operation



### AP30/30A SpaceCom guidelines

A Step-by-Step Video Guideline to SpaceCom (AP30/30A): <a href="https://youtu.be/d3-bUqVCppA">https://youtu.be/d3-bUqVCppA</a>



# Annex 4 Step-by-step guidelines for AP30B/ESIM SpaceCom operation























You may use this button to autoconfirm BR's findings