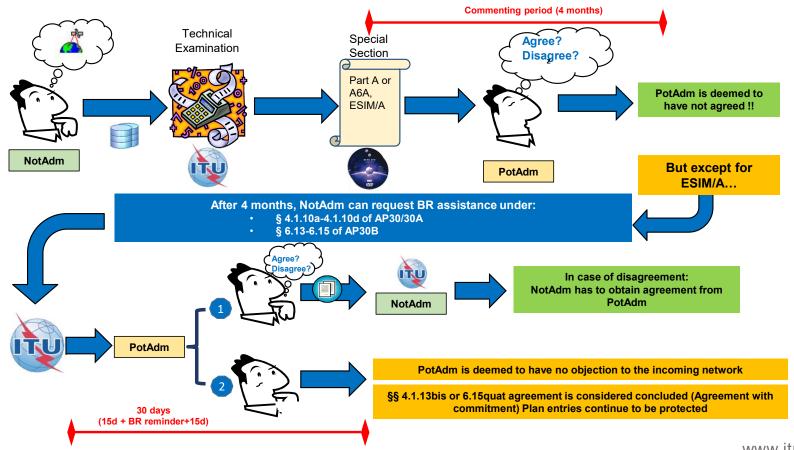

#### Consequences of not commenting when SpaceCom is required

Legends:

PotAdm - Potentially affected administration

NotAdm - Notifying administration

# Agreement with commitment under §§ 4.1.13*bis* (AP30/30A) or 6.15*quat* (AP30B)

- Notifying administration provides a firm, objective, measurable and enforceable commitment to respect the PFD limit(s) as laid out in relevant provisions;
- When this type of agreement is concluded, assignment/allotment of Affected Administration is still protected.
- Notifying administration shall begin to observe the limit no later than:
  - The date of bringing into use of the AP30/30A R1&3 Plan assignment / AP30B national allotment and
  - The date of receipt of the telefax under §5.1.6bis/5.1.10bis or §8.10bis + 12 months