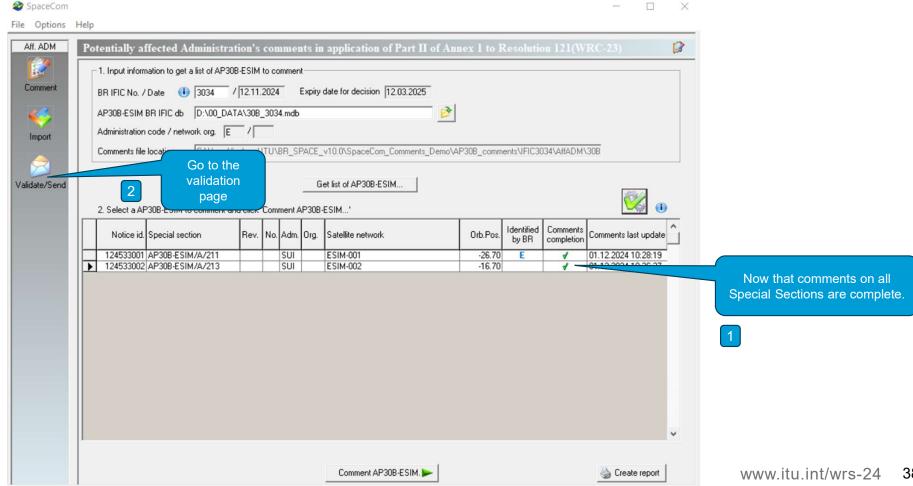

cking of AP30/30A Special Sections, use the file SPS\_ALL\_IFIC3035.mdb. For checking AP30B Special Sections, use the file 30B\_3035.mdb

These files can be found in the "databases" folder under the ISO image of BR IFICs.

Do not change the filenames!







To make full use of the database, it is recommended to uncheck this option. Then you can check any BR IFIC with a publication date earlier than 3035.







# Annex 3 Step-by-step guidelines for AP30/30A SpaceCom operation



### AP30/30A SpaceCom guidelines

A Step-by-Step Video Guideline to SpaceCom (AP30/30A): <a href="https://youtu.be/d3-bUqVCppA">https://youtu.be/d3-bUqVCppA</a>



# Annex 4 Step-by-step guidelines for AP30B/ESIM SpaceCom operation























You may use this button to autoconfirm BR's findings