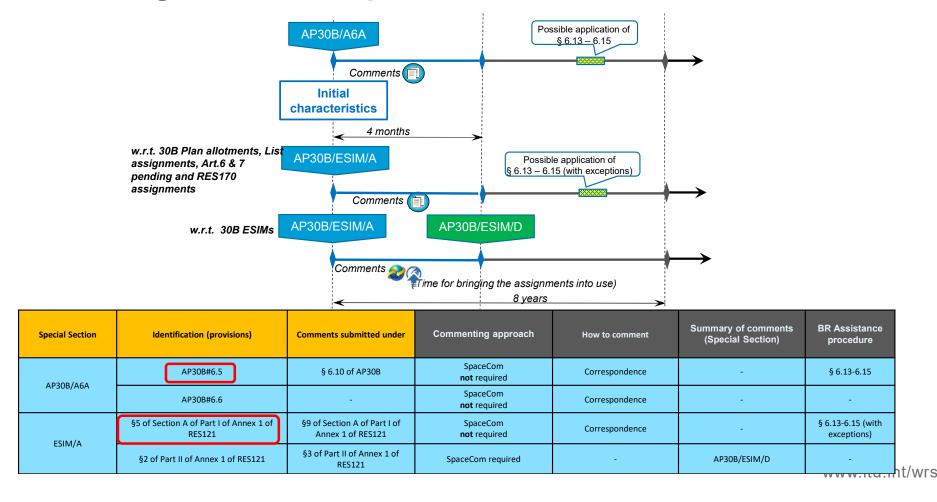

#### **AP30B Special Sections**

Special Section AP30B/A6A

Special Section AP30B/ESIM/A (from 01.01.2025)

#### **Commenting on AP30B Special Sections**

# Summary Commenting procedures on Special Sections (AP30/30A and AP30B)

| Special Section                     | Region | Identification<br>(provisions)                 | Comments submitted under                          | Commenting approach             | How to comment | Summary of<br>comments<br>(Special Section) | BR Assistance<br>procedure    |          |          |   |               |
|-------------------------------------|--------|------------------------------------------------|---------------------------------------------------|---------------------------------|----------------|---------------------------------------------|-------------------------------|----------|----------|---|---------------|
| AP30/E (Part A)<br>AP30A/E (Part A) | 1 & 3  | All<br>(including §4.1.1 a) and b))            | § 4.1.7, 4.1.9, 4.1.10<br>of AP30/30A             | SpaceCom<br><b>not</b> req.     | Corresp.       | -                                           | § 4.1.10a - 4.1.10d           |          |          |   |               |
| AP30-30A/E<br>(Part A)              | 2      | All<br>(including §4.1.1 a) and b))            | § 4.2.10, 4.2.13, 4.2.14 of<br>AP30/30A           | SpaceCom req.                   | SpaceCom       | AP30-30A/E (Part D)                         | -                             |          |          |   |               |
|                                     |        | AP30#4.1.1D                                    | § 4.1.7, 4.1.9, 4.1.10<br>of AP30/30A             | SpaceCom<br><b>not</b> req.     | Corresp.       | -                                           | § 4.1.10a - 4.1.10d           |          |          |   |               |
| AP30-30A/F/C                        | 1 & 3  | 1 & 3                                          | 1 & 3                                             | 1 & 3                           | 1 & 3          | 9.7                                         | No.9.52                       | SpaceCom | Corresp. | - | Nos.9.60-9.62 |
|                                     |        | AP30#7.1, AP30A#7.1                            | NO.9.52                                           | <b>not</b> req.                 | Corresp.       |                                             | -                             |          |          |   |               |
|                                     |        | AP30#4.2.3D                                    | § 4.2.10, 4.2.13, 4.2.14 of<br>AP30/30A           | SpaceCom req.                   | SpaceCom       | AP30-30A/F/D                                | -                             |          |          |   |               |
| AP30-30A/F/C                        | 2      | 9.7                                            | No.9.52                                           | SpaceCom                        | 6              | -                                           | Nos.9.60-9.62                 |          |          |   |               |
|                                     |        | AP30#7.1, AP30A#7.1                            | NO.9.52                                           | <b>not</b> req.                 | Corresp.       |                                             | -                             |          |          |   |               |
| AP30B/A6A                           | All    | AP30B#6.5                                      | § 6.10 of AP30B                                   | SpaceCom<br><b>not</b> required | Correspondence | -                                           | § 6.13-6.15                   |          |          |   |               |
| AF3UD/AUA                           | All    | AP30B#6.6                                      | -                                                 | SpaceCom<br><b>not</b> required | Correspondence | -                                           | -                             |          |          |   |               |
| A D20D /ESIAA/A                     | ALL    | §5 of Section A of Part I of Annex 1 of RES121 | §9 of Section A of Part I of Annex 1<br>of RES121 | SpaceCom<br><b>not</b> required | Correspondence | -                                           | § 6.13-6.15 (with exceptions) |          |          |   |               |
| AP30B/ESIM/A                        | ALL    | §2 of Part II of Annex 1 of<br>RES121          | §3 of Part II of Annex 1 of RES121                | SpaceCom req.                   | SpaceCom       | AP30B/ESIM/D                                | -                             |          |          |   |               |