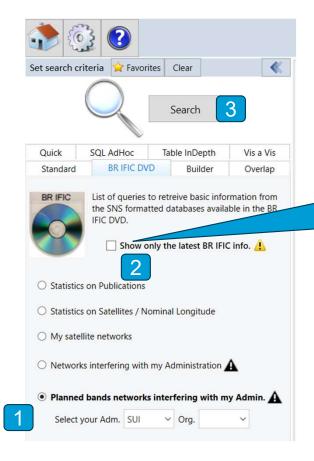

s examined under § 6.3 and returned to the notifying administration under § 6.4. | [ ] Asignaciones examinadas con arreglo al § 6.3 y devueltas a la administración notificante con arreglo al § 6.4.          |  |  |

DATE LIMITE POUR LA RÉCEPTION DES COMMENTAIRES : EXPIRY DATE FOR THE RECEIPT OF COMMENTS : FECHA LÍMITE PARA LA RECEPCIÓN DE LOS COMENTARIOS : 08.06.2022





# Annex 2 How to check if one administration is identified in an AP30/30A/30B Special Section

























If the latest BRIFIC is 3035 for example, for checking of AP30/30A Special Sections, use the file SPS\_ALL\_IFIC3035.mdb. For checking AP30B Special Sections, use the file 30B\_3035.mdb

These files can be found in the "databases" folder under the ISO image of BR IFICs.

Do not change the filenames!







To make full use of the database, it is recommended to uncheck this option. Then you can check any BR IFIC with a publication date earlier than 3035.







# Annex 3 Step-by-step guidelines for AP30/30A SpaceCom operation



### AP30/30A SpaceCom guidelines

A Step-by-Step Video Guideline to SpaceCom (AP30/30A): <a href="https://youtu.be/d3-bUqVCppA">https://youtu.be/d3-bUqVCppA</a>



# Annex 4 Step-by-step guidelines for AP30B/ESIM SpaceCom operation























You may use this button to autoconfirm BR's findings