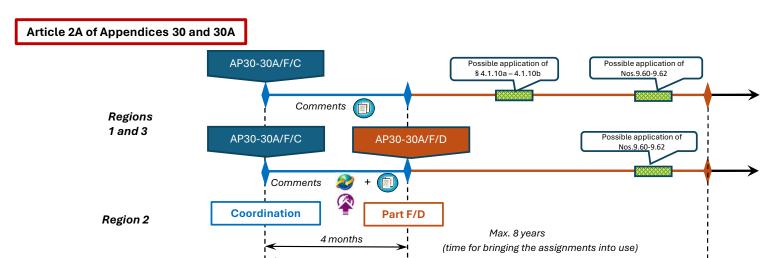

#### **AP30/30A Special Sections**

Special Sections AP30/E and AP30A/E Part A (Art.4 R1&3)

Special Section AP30-30A/E Part A (Art.4 R2)

Special Section AP30-30A/F/C (Art.2A)

# Summary Commenting procedures on Special Sections (AP30/30A and AP30B)

| Special Section                     | Region | Identification<br>(provisions)                 | Comments submitted under                          | Commenting approach             | How to comment | Summary of<br>comments<br>(Special Section) | BR Assistance<br>procedure    |          |          |   |               |
|-------------------------------------|--------|------------------------------------------------|---------------------------------------------------|---------------------------------|----------------|---------------------------------------------|-------------------------------|----------|----------|---|---------------|
| AP30/E (Part A)<br>AP30A/E (Part A) | 1 & 3  | All<br>(including §4.1.1 a) and b))            | § 4.1.7, 4.1.9, 4.1.10<br>of AP30/30A             | SpaceCom<br><b>not</b> req.     | Corresp.       | -                                           | § 4.1.10a - 4.1.10d           |          |          |   |               |
| AP30-30A/E<br>(Part A)              | 2      | All<br>(including §4.1.1 a) and b))            | § 4.2.10, 4.2.13, 4.2.14 of<br>AP30/30A           | SpaceCom req.                   | SpaceCom       | AP30-30A/E (Part D)                         | -                             |          |          |   |               |
|                                     |        | AP30#4.1.1D                                    | § 4.1.7, 4.1.9, 4.1.10<br>of AP30/30A             | SpaceCom<br><b>not</b> req.     | Corresp.       | -                                           | § 4.1.10a - 4.1.10d           |          |          |   |               |
| AP30-30A/F/C                        | 1 & 3  | 1 & 3                                          | 1 & 3                                             | 1 & 3                           | 1 & 3          | 9.7                                         | No.9.52                       | SpaceCom | Corresp. | - | Nos.9.60-9.62 |
|                                     |        | AP30#7.1, AP30A#7.1                            | NO.9.52                                           | <b>not</b> req.                 | Corresp.       |                                             | -                             |          |          |   |               |
|                                     |        | AP30#4.2.3D                                    | § 4.2.10, 4.2.13, 4.2.14 of<br>AP30/30A           | SpaceCom req.                   | SpaceCom       | AP30-30A/F/D                                | -                             |          |          |   |               |
| AP30-30A/F/C                        | 2      | 9.7                                            | No.9.52                                           | SpaceCom                        | 6              | -                                           | Nos.9.60-9.62                 |          |          |   |               |
|                                     |        | AP30#7.1, AP30A#7.1                            | NO.9.52                                           | <b>not</b> req.                 | Corresp.       |                                             | -                             |          |          |   |               |
| AP30B/A6A                           | All    | AP30B#6.5                                      | § 6.10 of AP30B                                   | SpaceCom<br><b>not</b> required | Correspondence | -                                           | § 6.13-6.15                   |          |          |   |               |
| AF3UD/AUA                           | All    | AP30B#6.6                                      | -                                                 | SpaceCom<br><b>not</b> required | Correspondence | -                                           | -                             |          |          |   |               |
| A D20D /ESIAA/A                     | ALL    | §5 of Section A of Part I of Annex 1 of RES121 | §9 of Section A of Part I of Annex 1<br>of RES121 | SpaceCom<br><b>not</b> required | Correspondence | -                                           | § 6.13-6.15 (with exceptions) |          |          |   |               |
| AP30B/ESIM/A                        | ALL    | §2 of Part II of Annex 1 of<br>RES121          | §3 of Part II of Annex 1 of RES121                | SpaceCom req.                   | SpaceCom       | AP30B/ESIM/D                                | -                             |          |          |   |               |