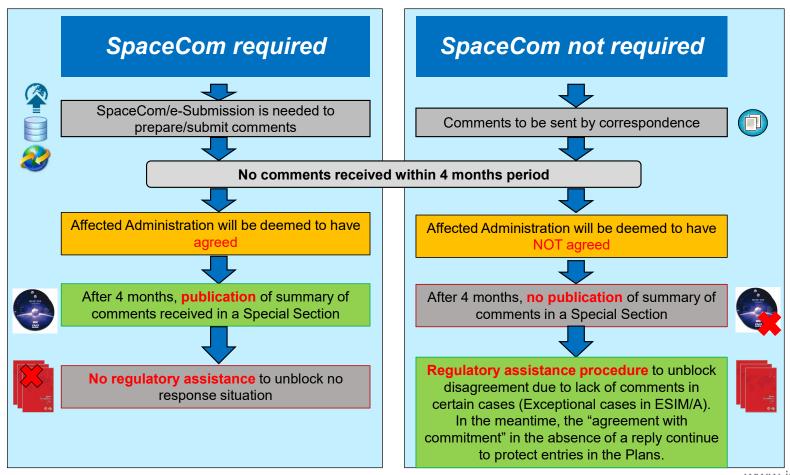

#### Consequences of not commenting when SpaceCom is not required

(In case it's not a national Plan entry that is identified)

#### Consequences of not commenting when SpaceCom is not required

(In case that AP30/30A Plan assignments and AP30B Plan allotment is identified)