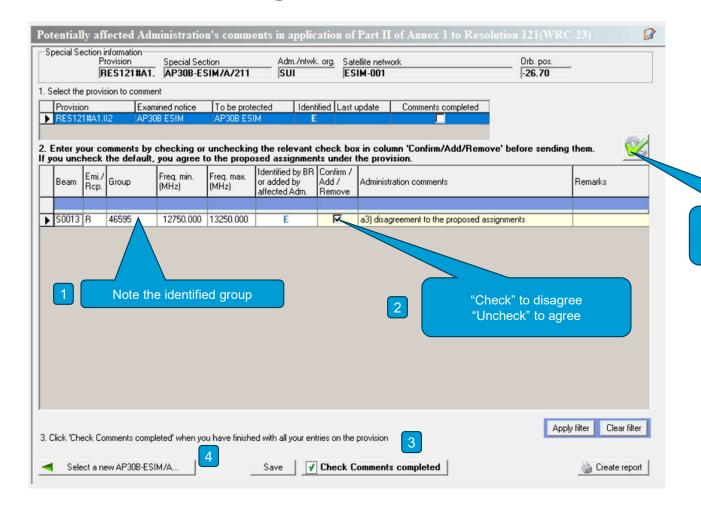

# Summary Commenting procedures on Special Sections (AP30/30A and AP30B)

| Special Section                     | Region | Identification<br>(provisions)                 | Comments submitted under                          | Commenting approach             | How to comment | Summary of<br>comments<br>(Special Section) | BR Assistance<br>procedure    |          |          |   |               |
|-------------------------------------|--------|------------------------------------------------|---------------------------------------------------|---------------------------------|----------------|---------------------------------------------|-------------------------------|----------|----------|---|---------------|
| AP30/E (Part A)<br>AP30A/E (Part A) | 1 & 3  | All<br>(including §4.1.1 a) and b))            | § 4.1.7, 4.1.9, 4.1.10<br>of AP30/30A             | SpaceCom<br><b>not</b> req.     | Corresp.       | -                                           | § 4.1.10a - 4.1.10d           |          |          |   |               |
| AP30-30A/E<br>(Part A)              | 2      | All<br>(including §4.1.1 a) and b))            | § 4.2.10, 4.2.13, 4.2.14 of<br>AP30/30A           | SpaceCom req.                   | SpaceCom       | AP30-30A/E (Part D)                         | -                             |          |          |   |               |
|                                     |        | AP30#4.1.1D                                    | § 4.1.7, 4.1.9, 4.1.10<br>of AP30/30A             | SpaceCom<br><b>not</b> req.     | Corresp.       | -                                           | § 4.1.10a - 4.1.10d           |          |          |   |               |
| AP30-30A/F/C                        | 1 & 3  | 1 & 3                                          | 1 & 3                                             | 1 & 3                           | 1 & 3          | 9.7                                         | No.9.52                       | SpaceCom | Corresp. | - | Nos.9.60-9.62 |
|                                     |        | AP30#7.1, AP30A#7.1                            | NO.9.52                                           | <b>not</b> req.                 | Corresp.       |                                             | -                             |          |          |   |               |
|                                     |        | AP30#4.2.3D                                    | § 4.2.10, 4.2.13, 4.2.14 of<br>AP30/30A           | SpaceCom req.                   | SpaceCom       | AP30-30A/F/D                                | -                             |          |          |   |               |
| AP30-30A/F/C                        | 2      | 9.7                                            | No.9.52                                           | SpaceCom                        | 6              | -                                           | Nos.9.60-9.62                 |          |          |   |               |
|                                     |        | AP30#7.1, AP30A#7.1                            | NO.9.52                                           | <b>not</b> req.                 | Corresp.       |                                             | -                             |          |          |   |               |
| AP30B/A6A                           | All    | AP30B#6.5                                      | § 6.10 of AP30B                                   | SpaceCom<br><b>not</b> required | Correspondence | -                                           | § 6.13-6.15                   |          |          |   |               |
| AF3UD/AUA                           | All    | AP30B#6.6                                      | -                                                 | SpaceCom<br><b>not</b> required | Correspondence | -                                           | -                             |          |          |   |               |
| A D20D /ESIAA/A                     | ALL    | §5 of Section A of Part I of Annex 1 of RES121 | §9 of Section A of Part I of Annex 1<br>of RES121 | SpaceCom<br><b>not</b> required | Correspondence | -                                           | § 6.13-6.15 (with exceptions) |          |          |   |               |
| AP30B/ESIM/A                        | ALL    | §2 of Part II of Annex 1 of<br>RES121          | §3 of Part II of Annex 1 of RES121                | SpaceCom req.                   | SpaceCom       | AP30B/ESIM/D                                | -                             |          |          |   |               |