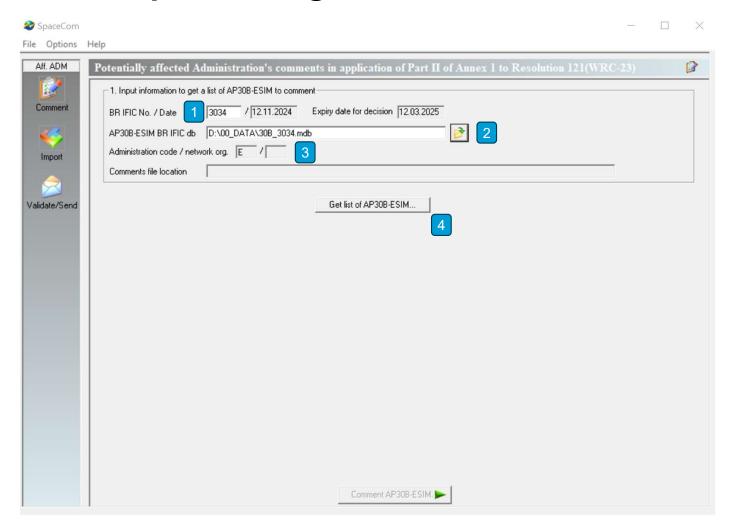

# Summary Commenting procedures on Special Sections (AP30/30A and AP30B)

| Special Section                     | Region | Identification<br>(provisions)                 | Comments submitted under                          | Commenting approach             | How to comment | Summary of<br>comments<br>(Special Section) | BR Assistance<br>procedure    |          |          |   |               |
|-------------------------------------|--------|------------------------------------------------|---------------------------------------------------|---------------------------------|----------------|---------------------------------------------|-------------------------------|----------|----------|---|---------------|
| AP30/E (Part A)<br>AP30A/E (Part A) | 1 & 3  | All<br>(including §4.1.1 a) and b))            | § 4.1.7, 4.1.9, 4.1.10<br>of AP30/30A             | SpaceCom<br><b>not</b> req.     | Corresp.       | -                                           | § 4.1.10a - 4.1.10d           |          |          |   |               |
| AP30-30A/E<br>(Part A)              | 2      | All<br>(including §4.1.1 a) and b))            | § 4.2.10, 4.2.13, 4.2.14 of<br>AP30/30A           | SpaceCom req.                   | SpaceCom       | AP30-30A/E (Part D)                         | -                             |          |          |   |               |
|                                     |        | AP30#4.1.1D                                    | § 4.1.7, 4.1.9, 4.1.10<br>of AP30/30A             | SpaceCom<br><b>not</b> req.     | Corresp.       | -                                           | § 4.1.10a - 4.1.10d           |          |          |   |               |
| AP30-30A/F/C                        | 1 & 3  | 1 & 3                                          | 1 & 3                                             | 1 & 3                           | 1 & 3          | 9.7                                         | No.9.52                       | SpaceCom | Corresp. | - | Nos.9.60-9.62 |
|                                     |        | AP30#7.1, AP30A#7.1                            | NO.9.52                                           | <b>not</b> req.                 | Corresp.       |                                             | -                             |          |          |   |               |
|                                     |        | AP30#4.2.3D                                    | § 4.2.10, 4.2.13, 4.2.14 of<br>AP30/30A           | SpaceCom req.                   | SpaceCom       | AP30-30A/F/D                                | -                             |          |          |   |               |
| AP30-30A/F/C                        | 2      | 9.7                                            | No.9.52                                           | SpaceCom                        | 6              | -                                           | Nos.9.60-9.62                 |          |          |   |               |
|                                     |        | AP30#7.1, AP30A#7.1                            | NO.9.52                                           | <b>not</b> req.                 | Corresp.       |                                             | -                             |          |          |   |               |
| AP30B/A6A                           | All    | AP30B#6.5                                      | § 6.10 of AP30B                                   | SpaceCom<br><b>not</b> required | Correspondence | -                                           | § 6.13-6.15                   |          |          |   |               |
| AF3UD/AUA                           | All    | AP30B#6.6                                      | -                                                 | SpaceCom<br><b>not</b> required | Correspondence | -                                           | -                             |          |          |   |               |
| A D20D /ESIAA/A                     | ALL    | §5 of Section A of Part I of Annex 1 of RES121 | §9 of Section A of Part I of Annex 1<br>of RES121 | SpaceCom<br><b>not</b> required | Correspondence | -                                           | § 6.13-6.15 (with exceptions) |          |          |   |               |
| AP30B/ESIM/A                        | ALL    | §2 of Part II of Annex 1 of<br>RES121          | §3 of Part II of Annex 1 of RES121                | SpaceCom req.                   | SpaceCom       | AP30B/ESIM/D                                | -                             |          |          |   |               |