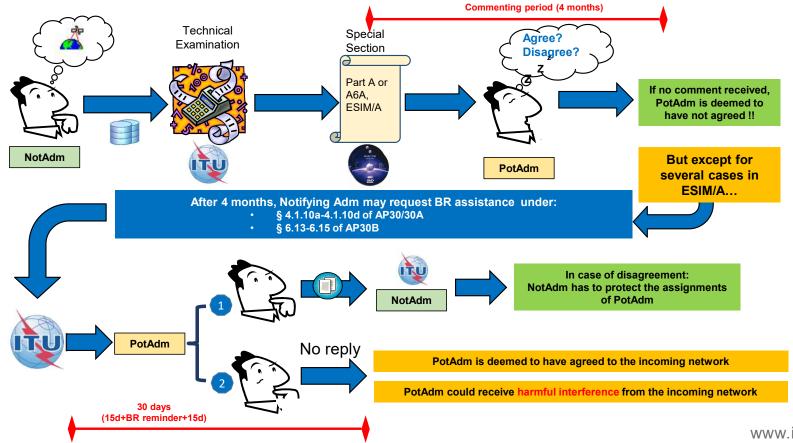

#### Consequences of not commenting when SpaceCom is required

Legends:

PotAdm - Potentially affected administration

NotAdm - Notifying administration