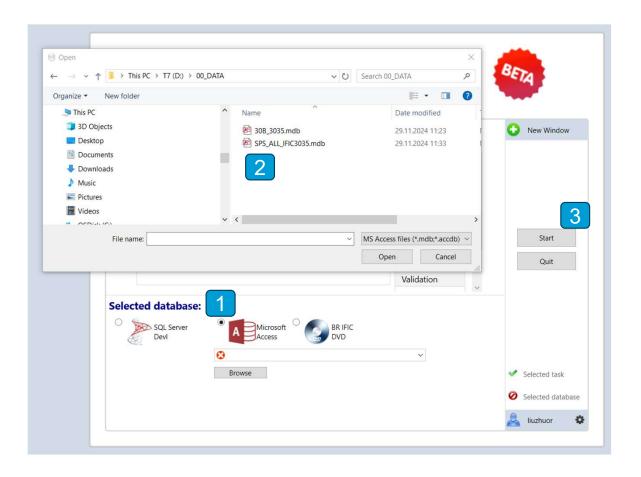

#### **Recommended Check-list**

- 1. In this newly published BR IFIC, is there any Special Section published under AP30/30A/30B?
- 2. Is my Administration identified in the Special Section? (One method: Annex 2 of this presentation)
- 3. What is the provision under which my Administration is identified? What is the associated approach (SpaceCom or not)?
- 4. Have I received a BR reminder of the publication of the Special Section? Use it as a double-check of my above finding?
- 5. When is the end of the 4-month period? Before that date, I should send:
  - SpaceCom type → SpaceCom file through e-Submission
  - Non-SpaceCom type→ message to Notifying ADM (c.c BR) in e-Communications
- 6. Any difficulty, contact BR <a href="mail@itu.int">brmail@itu.int</a> for advice