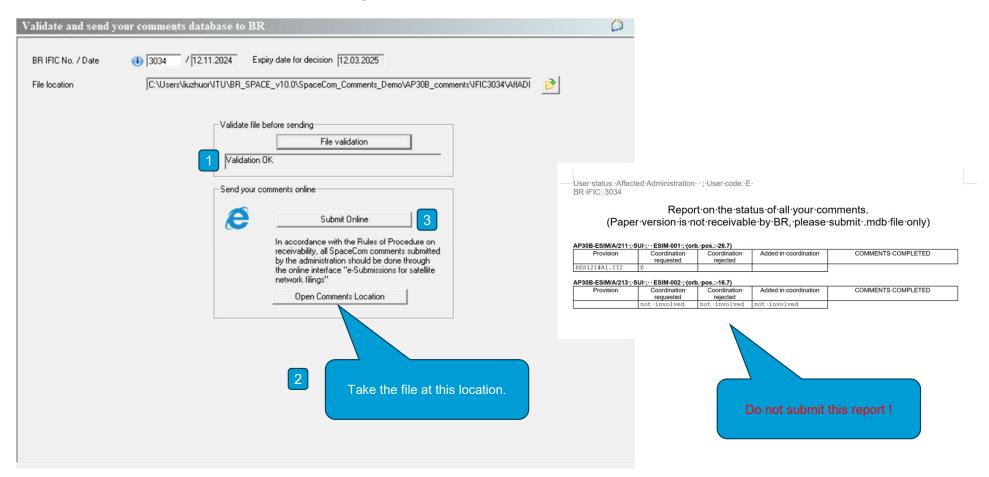

AP30/30A Special Sections, use the file SPS\_ALL\_IFIC3035.mdb. For checking AP30B Special Sections, use the file 30B\_3035.mdb

These files can be found in the "databases" folder under the ISO image of BR IFICs.

Do not change the filenames!







To make full use of the database, it is recommended to uncheck this option. Then you can check any BR IFIC with a publication date earlier than 3035.







# Annex 3 Step-by-step guidelines for AP30/30A SpaceCom operation



### AP30/30A SpaceCom guidelines

A Step-by-Step Video Guideline to SpaceCom (AP30/30A): <a href="https://youtu.be/d3-bUqVCppA">https://youtu.be/d3-bUqVCppA</a>



# Annex 4 Step-by-step guidelines for AP30B/ESIM SpaceCom operation























You may use this button to autoconfirm BR's findings