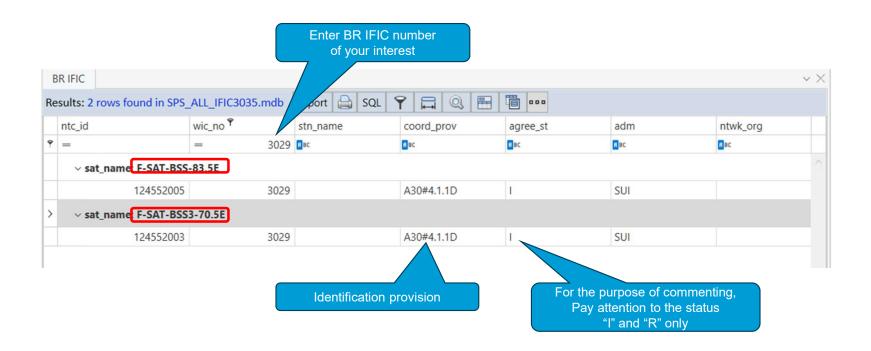

stración notificante con arreglo al § 6.4.          |  |  |

DATE LIMITE POUR LA RÉCEPTION DES COMMENTAIRES : EXPIRY DATE FOR THE RECEIPT OF COMMENTS : FECHA LÍMITE PARA LA RECEPCIÓN DE LOS COMENTARIOS : 08.06.2022





# Annex 2 How to check if one administration is identified in an AP30/30A/30B Special Section

























If the latest BRIFIC is 3035 for example, for checking of AP30/30A Special Sections, use the file SPS\_ALL\_IFIC3035.mdb. For checking AP30B Special Sections, use the file 30B\_3035.mdb

These files can be found in the "databases" folder under the ISO image of BR IFICs.

Do not change the filenames!







To make full use of the database, it is recommended to uncheck this option. Then you can check any BR IFIC with a publication date earlier than 3035.







# Annex 3 Step-by-step guidelines for AP30/30A SpaceCom operation



### AP30/30A SpaceCom guidelines

A Step-by-Step Video Guideline to SpaceCom (AP30/30A): <a href="https://youtu.be/d3-bUqVCppA">https://youtu.be/d3-bUqVCppA</a>



# Annex 4 Step-by-step guidelines for AP30B/ESIM SpaceCom operation























You may use this button to autoconfirm BR's findings