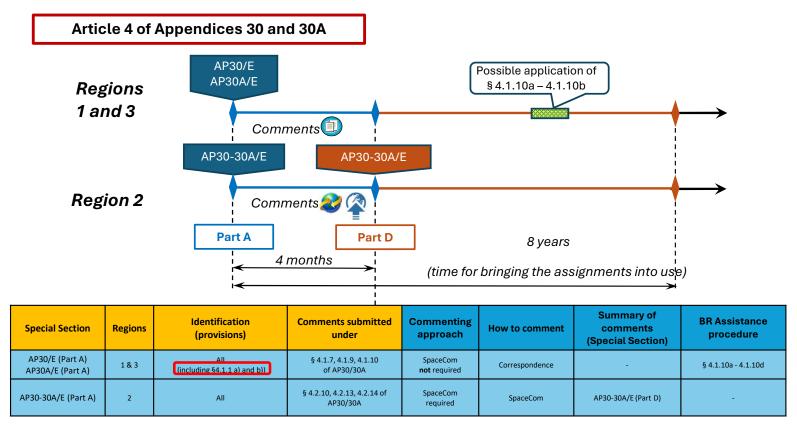

#### **AP30/30A Special Sections**

Special Sections AP30/E and AP30A/E Part A (Art.4 R1&3)

Special Section AP30-30A/E Part A (Art.4 R2)

Special Section AP30-30A/F/C (Art.2A)

## Commenting on AP30/30A (SOF) Special Sections

| Special Section | Regions     | Identification<br>(provisions) | Comments submitted under                | Commenting approach             | How to comment | Summary of comments<br>(Special Section) | BR Assistance procedure |
|-----------------|-------------|--------------------------------|-----------------------------------------|---------------------------------|----------------|------------------------------------------|-------------------------|
|                 | AP30#4.1.1D |                                | § 4.1.7, 4.1.9, 4.1.10<br>of AP30/30A   | SpaceCom<br><b>not</b> required | Correspondence |                                          | § 4.1.10a - 4.1.10d     |
| AP30-30A/F/C    | 1 & 3       | 9.7                            | N- 0 F2                                 | SpaceCom                        | :eCom          |                                          | Nos.9.60-9.62           |
|                 |             | AP30#7.1, AP30A#7.1            | No.9.52                                 | not required                    | Correspondence |                                          | -                       |
|                 |             | AP30#4.2.3D                    | § 4.2.10, 4.2.13, 4.2.14 of<br>AP30/30A | SpaceCom required               | SpaceCom       | AP30-30A/F/D                             | -                       |
| AP30-30A/F/C    | 2           | 2                              | 9.7                                     | SpaceCom                        | C              |                                          | Nos.9.60-9.62           |
|                 |             | AP30#7.1, AP30A#7.1            | No.9.52                                 | not required                    | Correspondence |                                          | -                       |

# Summary Commenting procedures on Special Sections (AP30/30A and AP30B)

| Special Section                     | Region | Identification<br>(provisions)                 | Comments submitted under                          | Commenting approach             | How to comment | Summary of<br>comments<br>(Special Section) | BR Assistance<br>procedure    |          |          |   |               |
|-------------------------------------|--------|------------------------------------------------|---------------------------------------------------|---------------------------------|----------------|---------------------------------------------|-------------------------------|----------|----------|---|---------------|
| AP30/E (Part A)<br>AP30A/E (Part A) | 1 & 3  | All<br>(including §4.1.1 a) and b))            | § 4.1.7, 4.1.9, 4.1.10<br>of AP30/30A             | SpaceCom<br><b>not</b> req.     | Corresp.       | -                                           | § 4.1.10a - 4.1.10d           |          |          |   |               |
| AP30-30A/E<br>(Part A)              | 2      | All<br>(including §4.1.1 a) and b))            | § 4.2.10, 4.2.13, 4.2.14 of<br>AP30/30A           | SpaceCom req.                   | SpaceCom       | AP30-30A/E (Part D)                         | -                             |          |          |   |               |
|                                     |        | AP30#4.1.1D                                    | § 4.1.7, 4.1.9, 4.1.10<br>of AP30/30A             | SpaceCom<br><b>not</b> req.     | Corresp.       | -                                           | § 4.1.10a - 4.1.10d           |          |          |   |               |
| AP30-30A/F/C                        | 1 & 3  | 1 & 3                                          | 1 & 3                                             | 1 & 3                           | 1 & 3          | 9.7                                         | No.9.52                       | SpaceCom | Corresp. | - | Nos.9.60-9.62 |
|                                     |        | AP30#7.1, AP30A#7.1                            | NO.9.52                                           | <b>not</b> req.                 | Corresp.       |                                             | -                             |          |          |   |               |
|                                     |        | AP30#4.2.3D                                    | § 4.2.10, 4.2.13, 4.2.14 of<br>AP30/30A           | SpaceCom req.                   | SpaceCom       | AP30-30A/F/D                                | -                             |          |          |   |               |
| AP30-30A/F/C                        | 2      | 9.7                                            | No.9.52                                           | SpaceCom                        | 6              | -                                           | Nos.9.60-9.62                 |          |          |   |               |
|                                     |        | AP30#7.1, AP30A#7.1                            | NO.9.52                                           | <b>not</b> req.                 | Corresp.       |                                             | -                             |          |          |   |               |
| AP30B/A6A                           | All    | AP30B#6.5                                      | § 6.10 of AP30B                                   | SpaceCom<br><b>not</b> required | Correspondence | -                                           | § 6.13-6.15                   |          |          |   |               |
| AF3UD/AUA                           | All    | AP30B#6.6                                      | -                                                 | SpaceCom<br><b>not</b> required | Correspondence | -                                           | -                             |          |          |   |               |
| A D20D /ESIAA/A                     | ALL    | §5 of Section A of Part I of Annex 1 of RES121 | §9 of Section A of Part I of Annex 1<br>of RES121 | SpaceCom<br><b>not</b> required | Correspondence | -                                           | § 6.13-6.15 (with exceptions) |          |          |   |               |
| AP30B/ESIM/A                        | ALL    | §2 of Part II of Annex 1 of<br>RES121          | §3 of Part II of Annex 1 of RES121                | SpaceCom req.                   | SpaceCom       | AP30B/ESIM/D                                | -                             |          |          |   |               |