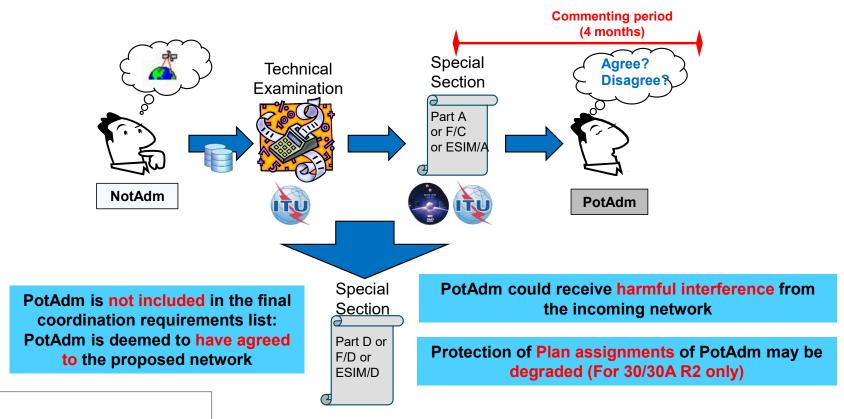

#### Consequences of not commenting when SpaceCom is required

Legends:

PotAdm - Potentially affected administration

NotAdm - Notifying administration

#### Consequences of not commenting when SpaceCom is not required

(In case it's not a national Plan entry that is identified)

#### Consequences of not commenting when SpaceCom is not required

(In case that AP30/30A Plan assignments and AP30B Plan allotment is identified)