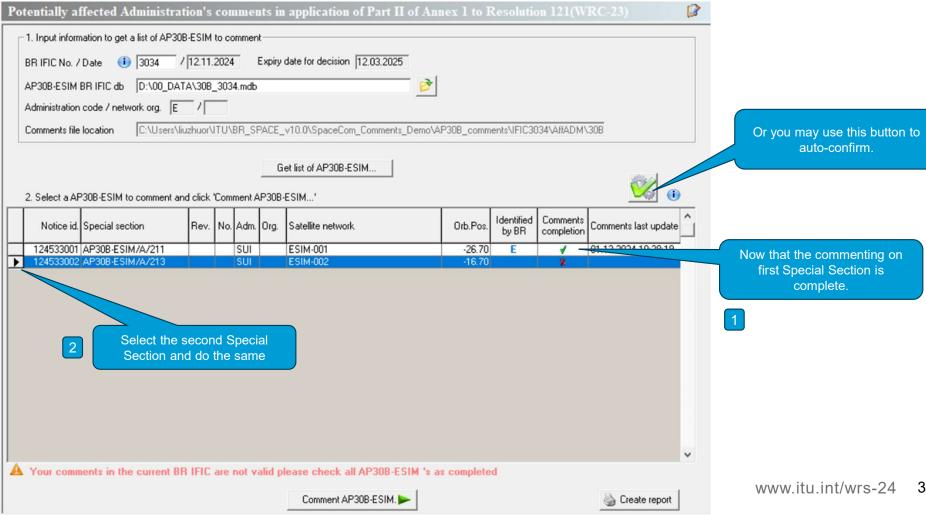

checking of AP30/30A Special Sections, use the file SPS\_ALL\_IFIC3035.mdb. For checking AP30B Special Sections, use the file 30B\_3035.mdb

These files can be found in the "databases" folder under the ISO image of BR IFICs.

Do not change the filenames!







To make full use of the database, it is recommended to uncheck this option. Then you can check any BR IFIC with a publication date earlier than 3035.







# Annex 3 Step-by-step guidelines for AP30/30A SpaceCom operation



### AP30/30A SpaceCom guidelines

A Step-by-Step Video Guideline to SpaceCom (AP30/30A): <a href="https://youtu.be/d3-bUqVCppA">https://youtu.be/d3-bUqVCppA</a>



# Annex 4 Step-by-step guidelines for AP30B/ESIM SpaceCom operation























You may use this button to autoconfirm BR's findings